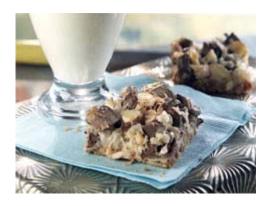

SPRINKLE chocolate, coconut, walnnuts and raisins over crust. Pour condensed milk evenly over ingredients in pan.

BAKE 25 to 30 min. or until lightly browned. Cool in pan. Lift dessert from pan using foil handles. Cut into 32 bars to serve.